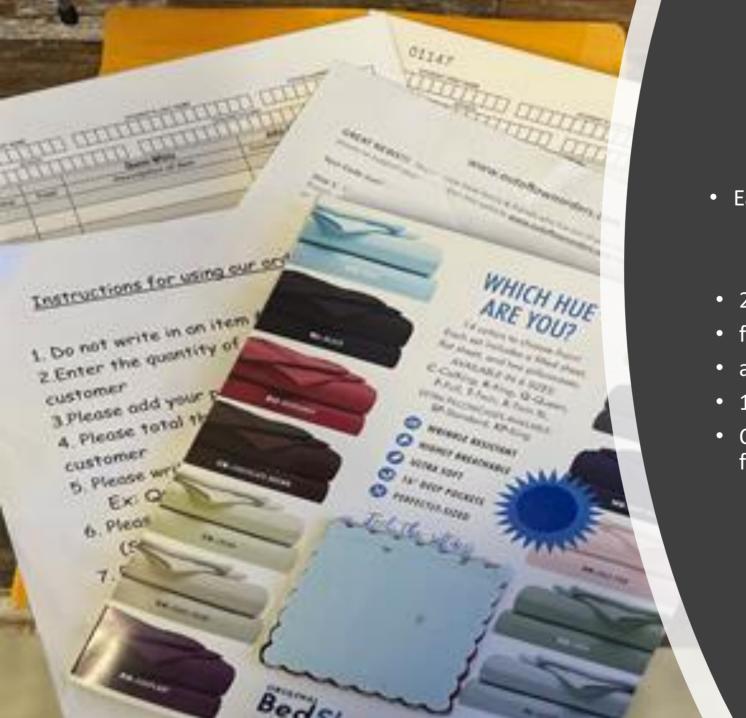

• Each participant receives 1 starter pack.

## **Starter Packs Contain:**

- 2 order forms
- fundraiser instructions
- a color flyer
- 14-layer color swatch (fabric sample)
- Out of town orders instructions for family and friends who live out of state.