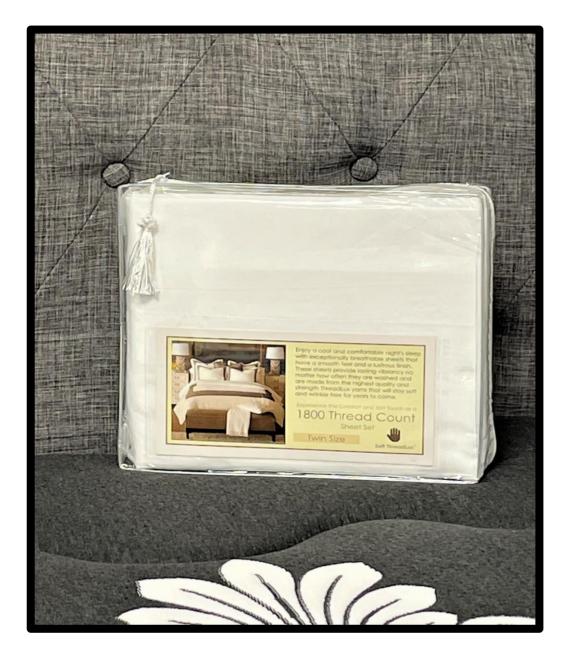

Material: The bed sheets are made of double brushed microfiber. Our customers' feedback states our sheets are soft, breathable, lightweight, wrinkle free, and overall, very comfortable.

Each bedsheet set comes with a fitted sheet,

(16-inch-deep pockets), a flat sheet and 2 pillowcases.

(1 pillowcase with twin sets)