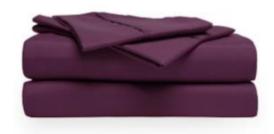

Material: The bed sheets are made of double brushed microfiber. Our customers' feedback states our sheets are soft, breathable, lightweight, wrinkle free, and overall, very comfortable.

Each bedsheet set comes with a fitted sheet,

(16-inch-deep pockets), a flat sheet and 2 pillowcases.

(1 pillowcase with twin sets)